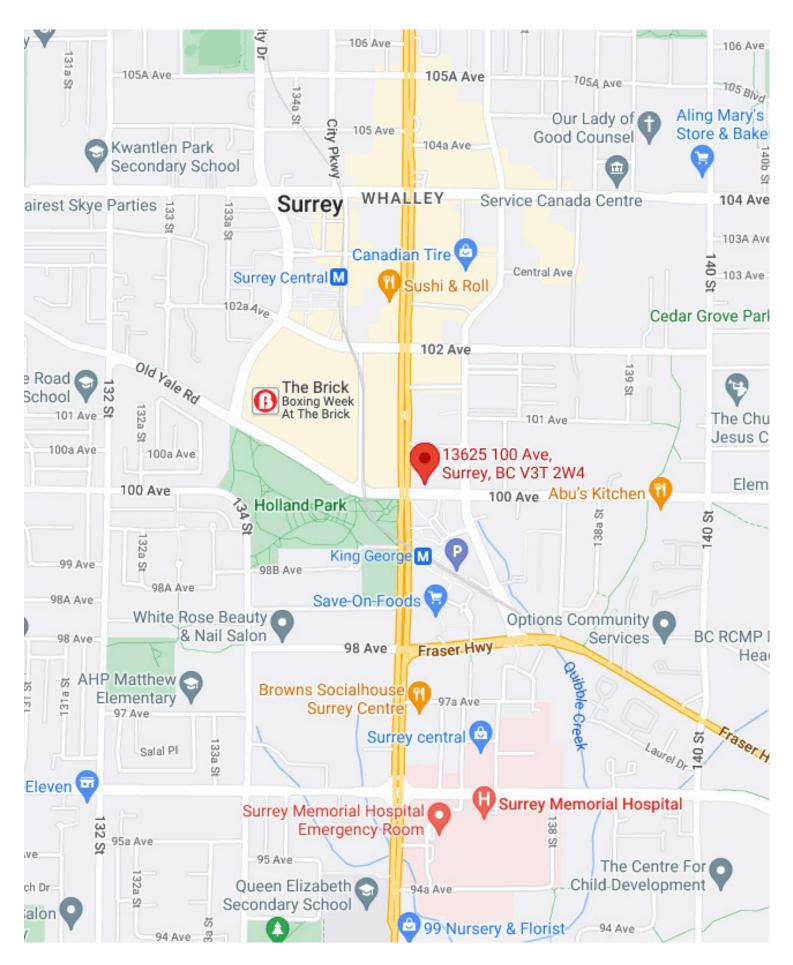

13625 100th Ave, Surrey

## 13625 100th Ave, Surrey

# **Available Unit**

13625 100th Avenue, Surrey