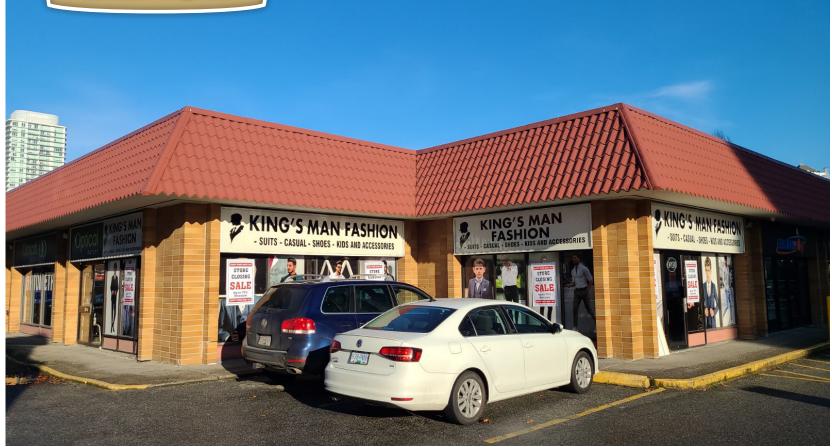

# **For Lease**

1794sq.ft. corner retail unit available for lease in a popular strip mall. This unit is in a great location with a ton of exposure being right on the corner of King George Hwy & 100th Avenue directly across from Central City and walking distance to the Skytrain. The subject property is currently operating as a clothing store and has C8 Zoning which allows for a large variety of commercial uses. Contact for more info.

# **Available Unit**

13625 100th Avenue, Surrey